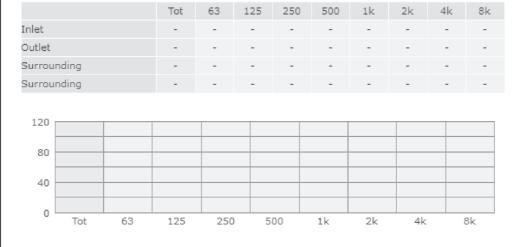

# Sound

#### Parameter

Distance: Propagation type: Equivalent absorption area: 3.000 Hemi-spherical 20.00