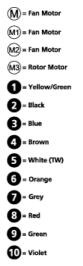

th                                                    | 692     | mm    |
| Width                                                     | 638     | mm    |
| Height                                                    | 490     | mm    |
| Weight                                                    | 31      | kg    |
| Enclosure class, motor                                    | 44      | IP    |
| Insulation class, motor                                   | F       |       |
| Capacitor                                                 | 5       | μF    |
| Duct connection                                           | ø355 mm |       |

Diagrams



# Sound





#### Parameter

Distance: Propagation type: Equivalent absorption area: 3.000 Hemi-spherical 20.00

# Dimensions





# Wiring diagram







### Accessories

ETFV-94A FRE 6 VRDE 3 VRS 4,0 VRTE 3

### **Electrical accessories**

BSV 355