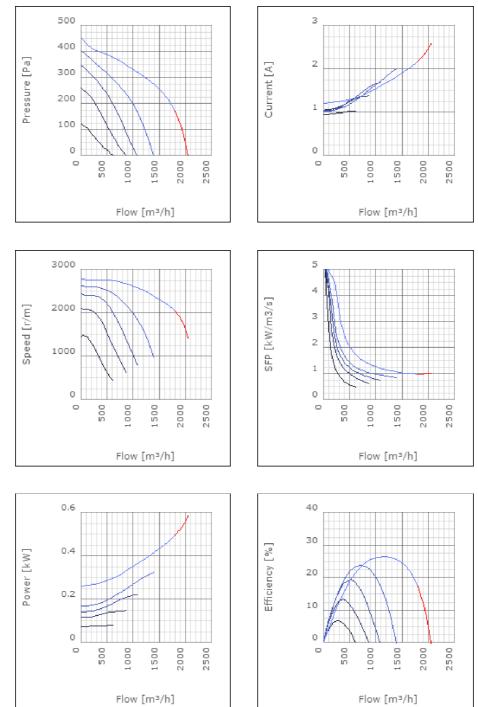

erature of transported air when speed-controlled | 45      | °C    |
| Sound pressure level at 3 m                               | 39      | dB(A) |
| Length                                                    | 692     | mm    |
| Width                                                     | 638     | mm    |
| Height                                                    | 490     | mm    |
| Weight                                                    | 31      | kg    |
| Enclosure class, motor                                    | 44      | IP    |
| Insulation class, motor                                   | F       |       |
| Capacitor                                                 | 5       | μF    |
| Duct connection                                           | ø355 mm |       |

Diagrams



# Sound





#### Parameter

Distance: Propagation type: Equivalent absorption area: 3.000 Hemi-spherical 20.00

# Dimensions





# Wiring diagram







### Accessories

ETFV-94A FRE 6 VRDE 3 VRS 4,0 VRTE 3

### **Electrical accessories**

BSV 355