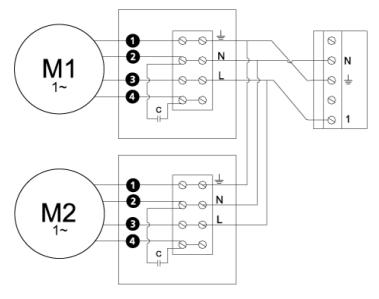

ngth                                                    | 692     | mm    |
| Width                                                     | 638     | mm    |
| Height                                                    | 490     | mm    |
| Weight                                                    | 31      | kg    |
| Enclosure class, motor                                    | 44      | IP    |
| Insulation class, motor                                   | F       |       |
| Capacitor                                                 | 5       | μF    |
| Duct connection                                           | ø355 mm |       |

Diagrams



# Sound





#### Parameter

Distance: Propagation type: Equivalent absorption area: 3.000 Hemi-spherical 20.00

# Dimensions





# Wiring diagram







### Accessories

ETFV-94A FRE 6 VRDE 3 VRS 4,0 VRTE 3

### **Electrical accessories**

BSV 355