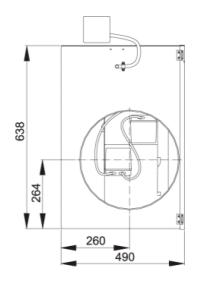

### Technical data

| Parameter                                                 | Value   | Unit  |
|-----------------------------------------------------------|---------|-------|
| Voltage                                                   | 230     | V     |
| Phase                                                     | 1       | ~     |
| Frequency                                                 | 50      | Hz    |
| Power                                                     | 0.54    | kW    |
| Current                                                   | 2.3     | A     |
| R.p.m.                                                    | 1850    | r/m   |
| Max. temperature of transported air                       | 45      | °C    |
| Max. temperature of transported air when speed-controlled | 45      | °C    |
| Sound pressure level at 3 m                               | 39      | dB(A) |
| Length                                                    | 692     | mm    |
| Width                                                     | 638     | mm    |
| Height                                                    | 490     | mm    |
| Weight                                                    | 31      | kg    |
| Enclosure class, motor                                    | 44      | IP    |
| Insulation class, motor                                   | F       |       |
| Capacitor                                                 | 5       | μF    |
| Duct connection                                           | ø355 mm |       |

# Dimensions