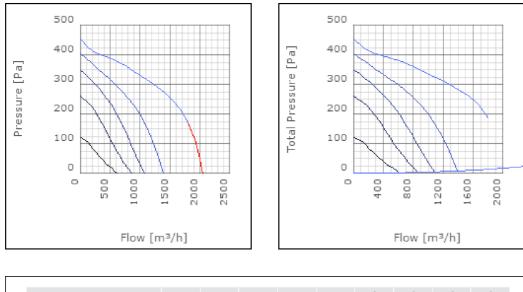

transported air when speed-controlled | 45      | °C    |
| Sound pressure level at 3 m                               | 39      | dB(A) |
| Length                                                    | 692     | mm    |
| Width                                                     | 638     | mm    |
| Height                                                    | 490     | mm    |
| Weight                                                    | 31      | kg    |
| Enclosure class, motor                                    | 44      | IP    |
| Insulation class, motor                                   | F       |       |
| Capacitor                                                 | 5       | μF    |
| Duct connection                                           | ø355 mm |       |

Diagrams



# Sound





#### Parameter

Distance: Propagation type: Equivalent absorption area: 3.000 Hemi-spherical 20.00

# Dimensions





# Wiring diagram







### Accessories

ETFV-94A FRE 6 VRDE 3 VRS 4,0 VRTE 3

### **Electrical accessories**

BSV 355