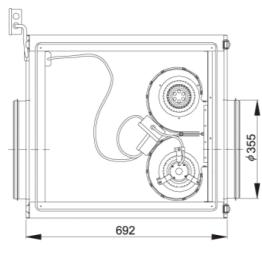

### Technical data

| Parameter                                                 | Value   | Unit  |
|-----------------------------------------------------------|---------|-------|
| Voltage                                                   | 230     | V     |
| Phase                                                     | 1       | ~     |
| Frequency                                                 | 50      | Hz    |
| Power                                                     | 0.54    | kW    |
| Current                                                   | 2.3     | A     |
| R.p.m.                                                    | 1850    | r/m   |
| Max. temperature of transported air                       | 45      | °C    |
| Max. temperature of transported air when speed-controlled | 45      | °C    |
| Sound pressure level at 3 m                               | 39      | dB(A) |
| Length                                                    | 692     | mm    |
| Width                                                     | 638     | mm    |
| Height                                                    | 490     | mm    |
| Weight                                                    | 31      | kg    |
| Enclosure class, motor                                    | 44      | IP    |
| Insulation class, motor                                   | F       |       |
| Capacitor                                                 | 5       | μF    |
| Duct connection                                           | ø355 mm |       |

# Dimensions